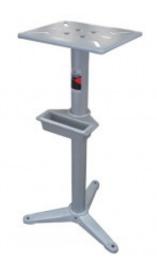

## Short Description Model 31501

- Extra Large 12" x 10" steel table top reduces vibration and breakage compared to typical cast tops
- Predrilled slots allow for mounting most bench grinders 5"-10"
- Heavy duty cast iron base predrilled for securing
- Height 32"
- Ship weight 23 lbs.

## **Description Model 31501**

- Extra Large 12" x 10" steel table top reduces vibration and breakage compared to typical cast tops
- Predrilled slots allow for mounting most bench grinders 5"-10"
- Heavy duty cast iron base predrilled for securing
- Height 32"
- Ship weight 23 lbs.