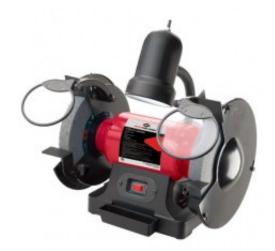

## 31520-AFF- 8" Bench Grinder

**Brand:** American Forge & Foundry

Phone: 877-805-1154 - Email: parts@automotive-lift.com

Product Code: AFF-31520 Call for Price: 877-805-1154

**Short Description Model 31520** 

- Adjustable steel work rest
- 1 Standard Safety Glass, 1 Magnifying Safety Glass
- Cast aluminum base
- Large flexible work light (bulb not included)
- Water Tray
- Dust proof switch
- 8" Grinder
- 3/4 HP Ball bearing motor 120V, 4.8 Amp 60 Hz
- 5/8" Arbor
- 1" Wheel Width
- 3,450 RPM (no load speed)
- Ship weight 33 lbs.

## Description Model 31520

- Adjustable steel work rest
- 1 Standard Safety Glass, 1 Magnifying Safety Glass
- Cast aluminum base

- Large flexible work light (bulb not included)
- Water Tray
- Dust proof switch
- 8" Grinder
- 3/4 HP Ball bearing motor 120V, 4.8 Amp 60 Hz
- 5/8" Arbor
- 1" Wheel Width
- 3,450 RPM (no load speed)
- Ship weight 33 lbs.