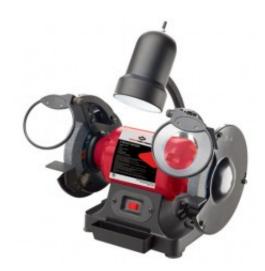

## **Short Description Model 31510**

- Adjustable steel work rest
- 1 Standard Safety Glass, 1 Magnifying Safety Glass
- Cast aluminum base
- Large flexible work light (bulb not included)
- Water Tray
- Dust proof switch
- 6" Grinder
- 1/2 HP Ball bearing motor 120V, 2.8 Amp 60 Hz
- 1/2 Arbor
- 3,450 RPM (no load speed)
- Ship weight 21 lbs.

## **Description Model 31510**

- Adjustable steel work rest
- 1 Standard Safety Glass, 1 Magnifying Safety Glass
- Cast aluminum base
- Large flexible work light (bulb not included)
- Water Tray
- Dust proof switch

- 6" Grinder
- 1/2 HP Ball bearing motor 120V, 2.8 Amp 60 Hz
- 1/2 Arbor
- 3,450 RPM (no load speed)
- Ship weight 21 lbs.