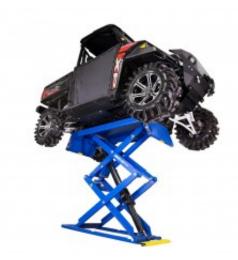

## **Short Description**

Working on your ride is part of the fun of having a ride to begin with. Direct Lift lets you work on anything from cars and trucks to motorcycle and utility vehicles, commonly referred to a UTV's. The new X-Force is narrow and sits 4.25 inches off the ground lowered. You can drive a golf cart over it and pick it up without issue. You have plenty of pickup options with this lift. Fold up ramps let you extend the lifting capability.

# **Description**

Working on your ride is part of the fun of having a ride to begin with. Direct Lift lets you

work on anything from cars and trucks to motorcycle and utility vehicles, commonly referred to a UTV's. The new X-Force is narrow and sits 4.25 inches off the ground lowered. You can drive a golf cart over it and pick it up without issue. You have plenty of pickup options with this lift. Fold up ramps let you extend the lifting capability.