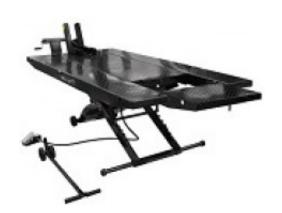

## **Short Description**

The **Pro Cycle DT** and **Pro Cycle XLT DT** are the same as their standard bike lift counterparts (the Pro Cycle and Pro Cycle XLT, respectively), except the "DT" aka "Drop Tail" has been added for easier wheel service. This lift is perfect for use as an ATV or motorcycles lift.

## **Description**

The **Pro Cycle DT** and **Pro Cycle XLT DT** are the same as their standard bike lift counterparts (the Pro Cycle and Pro Cycle XLT, respectively), except the "DT" aka "Drop Tail" has been added for easier wheel service. This lift is perfect for use as an ATV or motorcycles lift.