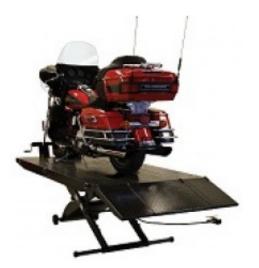

## **Short Description**

The **Pro Cycle XLT** comes with two 12" side extensions, a wheel vise and dolly. The Pro Cycle XLT is an excellent choice for anyone looking to service ATVs, motorcycles, or anything else that will fit on the 93" long x 48" wide table.

## Description

The **Pro Cycle XLT** comes with two 12" side extensions, a wheel vise and dolly. The Pro Cycle XLT is an excellent choice for anyone looking to service ATVs, motorcycles, or anything else that will fit on the 93" long x 48" wide table.