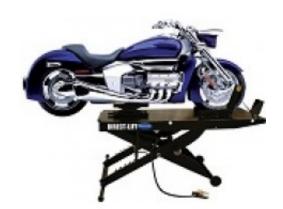

## **Short Description**

The **Pro Cycle DT** and Pro Cycle XLT DT are the same as their standard bike lift counterparts (the Pro Cycle and Pro Cycle XLT, respectively), except the "DT" aka "Drop Tail" has been added for easier wheel service.

## **Description**

The **Pro Cycle DT** and Pro Cycle XLT DT are the same as their standard bike lift counterparts (the Pro Cycle and Pro Cycle XLT, respectively), except the "DT" aka "Drop Tail" has been added for easier wheel service.