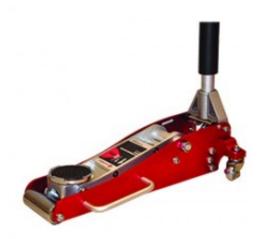

# 206 - AFF - 1.5 Ton Aluminum Racing Jack

**Brand:** American Forge & Foundry **Product Code:** AFF-206 **Call for Price**: 877-805-1154

# Short Description

206 - AFF - 1.5 Ton Aluminum Racing Jack

AFF Floor Jacks are heavy duty and designed to meet the demanding lifting needs of the professional service technician.

# Features:

- Double Pump Design
- Padded 2 Pc. Handle
- Padded Saddle
- Side Handle
- Front Roller
- Heavy gauge steel
- Flanged side plates for strength
- Overload valve for added protection
- UV powder coat paint for added durability