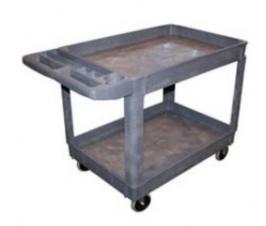

## **Short Description**

- Dimensions: 36" x 24" x 3" Deep
- 5" Diameter x 1" Non marking casters (2 Swivel, 2 Fixed)
- Overall Dimension: 46" L x 25-1/2" W x 33-1/4" H
- Convenient organizer tray integrated into cart handle
- Super strong polypropylene cart will not rust or peel.
- 500 lb. overall capacity

## **Description**

- Dimensions: 36" x 24" x 3" Deep
- 5" Diameter x 1" Non marking casters (2 Swivel, 2 Fixed)
- Overall Dimension: 46" L x 25-1/2" W x 33-1/4" H
- Convenient organizer tray integrated into cart handle
- Super strong polypropylene cart will not rust or peel.
- 500 lb. overall capacity