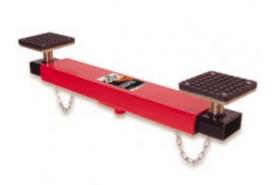

## **Description**

3167 - AFF - Crossbeam Adapter

AFF Specialty Floor Jacks and Accessories are designed for applications where added reach and/or heightare required. Each unit is designed with our heavy gauge steel frames and is powder coated for addd protection.

Use any AFF or Viking floor jacks with a 1/1-8" diameter saddle stud to lift the entire front or rear of a vehicle.

## Features:

- 4,400 lb. capacity
- Two telescopic 4-3/4" x 4-3/4" rubber saddle pads for
- added vehicle protection easily adjust to a maximum
- 38" width
- Ship weight 31 lbs.

## **Specifications**

- 4,400 lb. capacity
- Two telescopic 4-3/4" x 4-3/4" rubber saddle pads for

- added vehicle protection easily adjust to a maximum
- 38" width
- Ship weight 31