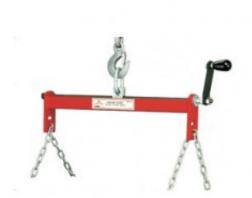

## **Short Description**

Can be used with all model AFF cranes, as well as competitive models to efficiently change an engine's center-of-gravity when installing or removing from a vehicle.

## **Description**

Can be used with all model AFF cranes, as well as competitive models to efficiently change an engine's center-of-gravity when installing or removing from a vehicle.

## **Specifications**

23-1/2" wide support bracke easily attaches to the engine for lifting security

Ship weight 19 lbs.