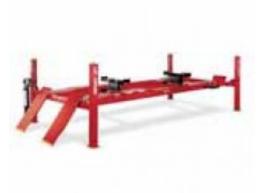

## Rotary 4 POST LIFT 271" WB 30000 lbs. SM30N011

Brand: Rotary Product Code: SM30N011 Call for Price: 877-805-1154

## Description

Heavy Duty Surface Mounted Runway-Type Drive-On Lift, With 24" Wide Runway That Can Be Set For Variable Tread Width Setting. Runways and Ramps Have An Oil Resistant,

Non-Skid Coating. Includes Air Operated Single Point Release Locking Latches. Internal Air Line with Quick Disconnects. Electric-Hydraulic Operation.

## **Specifications**

- 1. Capacity: 30,000 lbs.
- 2. Wheelbase: 271"
- 3. Overall Length: 28' 8-1/8"
- 4. Overall Width: 12' 4-13/16"
- 5. Inside Columns: 132"
- 6. Between Columns: 285"

- 7. Height of Columns: 7' 3/4"
- 8. Rise (from floor to top of runway): 68"
- 9. Width of Runway: 24" (each)
- 10. Height of Runway: 8-3/8"
- 11. Width Between Runways (min.): 41"
- 12. Width Between Runways (max.): 48"