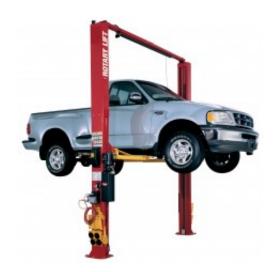

## SPO10-RA - Rotary 10,000 lb Cap. 2-Post Sym. Lift w/ RA Adapters

**Brand:** Rotary

Product Code: SPO10N5G0 Call for Price: 877-805-1154

## **Description**

Rotary SPO10N5G0 (SPO10-RA) - 10,000 lbs Capacity, 2-Post Symmetric Lift, Front & Rear 3-STAGE Arms, and Round Adapters.

For over 30 years, Rotary Lift has built quality into every two-post they\'ve designed. The SPO10 has proven this time and time again. With features like the original single piece "double S" shaped columns, symmetric columns, 3-stage arms with thread-up round adapters, the SPO10 delivers everything your shop needs.

Trust The Industry Standard Symmetrical 10,000 lb. Two Post

- True Symmetrical column design
- Customizable with your choice of arms and adapters
- Extended height models available for added versatility
- ALI Gold Certified