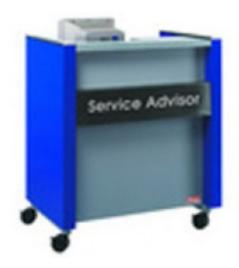

## **Short Description**

The AIM unit offers an inset countertop for a computer CRT or Flat Screen and a lower shelf for the CPU and printer. The AIM unit is portable with locking casters. Deluxe Utility Stools, Keyboard Mounting Unit and Drawer Assembly are also available.

## **Description**

The AIM unit offers an inset countertop for a computer CRT or Flat Screen and a lower shelf for the CPU and printer. The AIM unit is portable with locking casters. Deluxe Utility Stools, Keyboard Mounting Unit and Drawer Assembly are also available S