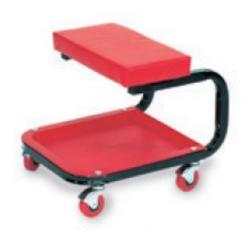

## **Short Description FEATURES:**

- Padded, reinforced, oil-resistant vinyl seat (1-3/4" thick)
- Convenient under seat tray keeps tools and small parts handy
- 1" steel tube frame with four 2-1/2" ball-bearing casters
- Fully assembled
- 17-1/2" L x 14" W x 14" H

## **FEATURES:**

- Padded, reinforced, oil-resistant vinyl seat (1-3/4" thick)
- Convenient under seat tray keeps tools and small parts handy
- 1" steel tube frame with four 2-1/2" ball-bearing casters
- Fully assembled
- 17-1/2" L x 14" W x 14" H