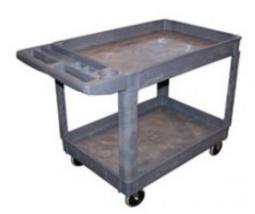

## 961 - AFF - 30" x 16" Polypropylene Shop Cart

**Brand:** American Forge & Foundry **Product Code:** AFF-961 **Call for Price**: 877-805-1154

## **Short Description**

- Dimensions: 30" x 16" x 3" Deep
- 5" Diameter x 1" Non marking casters (2 Swivel, 2 Fixed)
- Overall Dimension: 39-3/4" L x 17" W x 33-1/4" H
- Convenient organizer tray integrated into cart handle
- Super strong polypropylene cart will not rust or peel.
- 500 lb. overall capacity

## Description

- Dimensions: 30" x 16" x 3" Deep
- 5" Diameter x 1" Non marking casters (2 Swivel, 2 Fixed)
- Overall Dimension: 39-3/4" L x 17" W x 33-1/4" H
- Convenient organizer tray integrated into cart handle
- Super strong polypropylene cart will not rust or peel.
- 500 lb. overall capacity